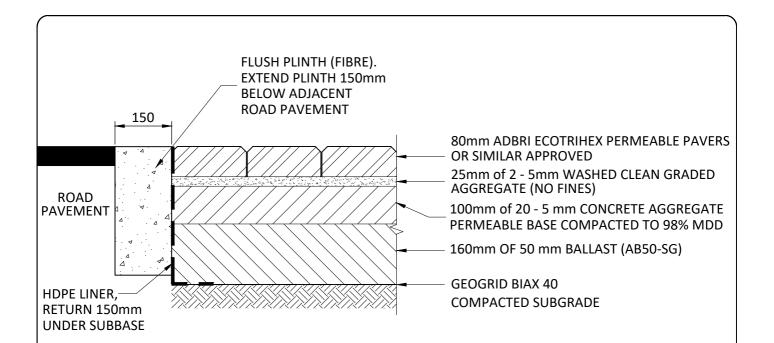

## PERMEABLE PAVERS - INDENTED PARKING BAYS ADJACENT SEALED ROAD

**SCALE 1:10** 

## NOTES:

- 1. COLOUR OF PAVER TO BE APPROVED BY COUNCIL.
- 2. THIS APPLICATION IS NOT FOR HIGH VOLUME ROADS.

| SIEVE SIZE<br>(mm) | GRADED PERMEABLE<br>GRANULAR BASE (%) |  |
|--------------------|---------------------------------------|--|
| 26.5               | 100                                   |  |
| 19                 | 95-100                                |  |
| 13.2               | 70-93                                 |  |
| 9.5                | 55-85                                 |  |
| 4.75               | 20-75                                 |  |
| 2.36               | 10-50                                 |  |
| 1.18               | 0-25                                  |  |
| 0.6                | 0-12                                  |  |
| 0.425              | -                                     |  |
| 0.3                | 0-8                                   |  |
| 0.15               | 0-6                                   |  |
| 0.075              | 0-5                                   |  |