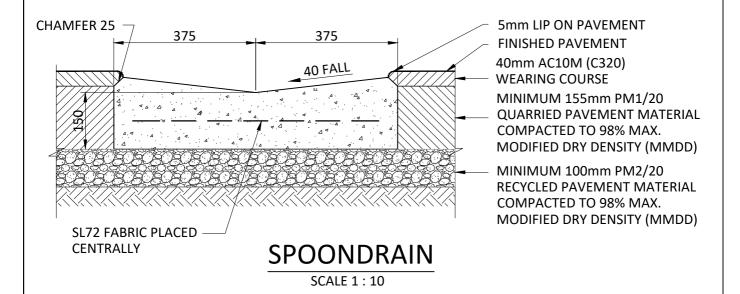

## NOTES:

- 1. CONCRETE STRENGTH SHALL BE 25MPa WITH 14mm AGGREGATE, COMPLYING WITH THE REQUIREMENTS OF AS1379.
- 2. SHRINKAGE CONTROL JOINTS (TOOLED JOINTS) SHALL BE PROVIDED AT 3.0m MAXIMUM SPACINGS (20mm DEPTH TO PRODUCE NEAT GROOVE NOT LESS THAN 5mm WIDE).
- 3. RECYCLED QUARRIED PRODUCTS SHALL BE FREE FROM GLASS AND CERAMIC DEBRIS.

SPOONDRAIN

750 WIDE WITH 40 TRAY

SCALE AS SHOWN