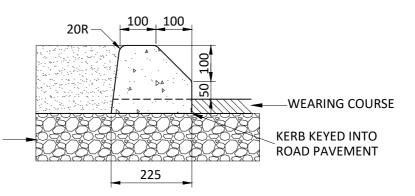

MINIMUM 100mm PM 1/20 RECYCLED PAVEMENT MATERIAL COMPACTED TO 98% MAX. MODIFIED DRY DENSITY. (MMDD) RECYCLED QUARRIED PRODUCTS SHALL BE FREE FROM GLASS & CERAMIC DEBRIS.

## MEDIAN KERB TYPE C (NEW GRANULAR PAVEMENT CONSTRUCTION)

SCALE 1:10

NOTE: CONCRETE TO BE 25MPa WITH 14mm AGGREGATE.

DRAWING FILE LOCATION

T:\AUTOCAD BLOCKS\2010+\MEDIAN KERB ON 100mm BASE (M1539).dwg

COORDINATOR DESIGN B. MORIAS 02.11.22 EDITED
G. FERTEKLIS
02.11.22
DRAWN
B. MORIAS
10.04.2018
DESIGNED
B. MORIAS
10.04.2018

STANDARD DETAIL

MEDIAN KERB

TYPE C

SCALE AS SHOWN

| CITY OF   | CHARLES | STURT |
|-----------|---------|-------|
| 1<br>1    | of      | 1     |
| 18/108752 |         |       |
| DRAWING   | No.     |       |