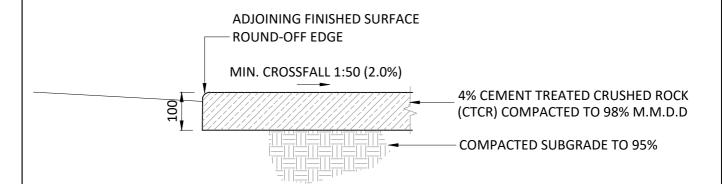

## FOOTPATH - COMPACTED RUBBLE

**SCALE 1:10** 

- EXCAVATE OR 'BOX-OUT' PATH ALIGNMENT
- USE STRIPS OF FORMPLY OR SIMILAR TO FORM TEMPORARY CURVILINEAR EDGE. REMOVE AFTER COMPACTION.
- USE END BOARDS TO FORM NEAT 'CONSTRUCTION' JOINTS.