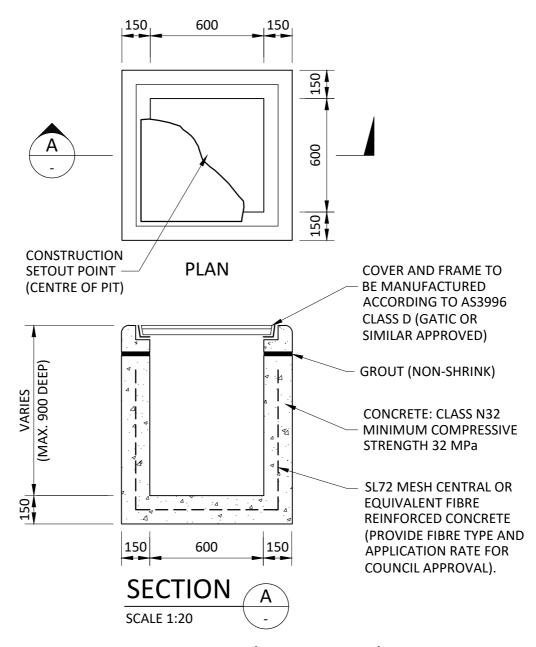

## JUNCTION BOX (600 x 600)

## NOTES:

- 1. REFER TO CCS STORMWATER PIT INSTALLATION DETAIL (M1591) FOR MINIMUM EXCAVATION BEDDING AND BACKFILL REQUIREMENTS.
- 2. FIBRE REINFORCED CONCRETE PITS SHALL BE USED FOR PROJECTS WITHIN 2KM OF COASTLINE.