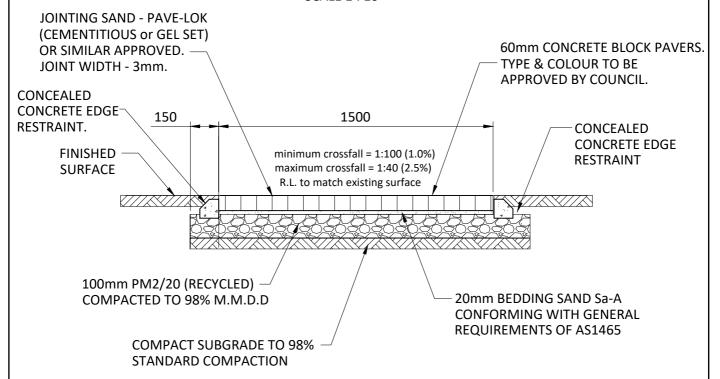

## FOOTPATH - CONCRETE BLOCK PAVED

**SCALE 1:20** 

## NOTES:

- 1. RECYCLED QUARRIED PRODUCTS SHALL BE FREE FROM GLASS AND CERAMIC DEBRIS.
- 2. MAXIMUM LONGITUDINAL GRADIENT OF FOOTPATH SHALL BE 1:33.

T:\AUTOCAD BLOCKS\CURRENT CCS DETAILS\CAD\FOOTPATH -BLOCK PAVED - CONCEALED EDGE (M1554).dwg

## FOOTPATH - BLOCK PAVED

60mm BLOCK PAVED FOOTPATH WITH CONCEALED EDGE RESTRAINTS

| CITY OF CHARLES STURT |    |   |
|-----------------------|----|---|
| <sup>знеет</sup>      | of | 1 |
| 21/308815             |    |   |
| DRAWING I             |    | 2 |