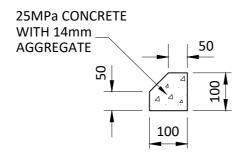

## **CONCEALED CONCRETE EDGE RESTRAINT**

**SCALE 1:10** 



## FOOTPATH - CONCRETE BLOCK PAVED

**SCALE 1:20** 

## NOTES:

- 1. RECYCLED QUARRIED PRODUCTS SHALL BE FREE FROM GLASS AND CERAMIC DEBRIS.
- 2. MAXIMUM LONGITUDINAL GRADIENT OF FOOTPATH SHALL BE 1:33.

T:\AUTOCAD BLOCKS\CURRENT CCS DETAILS\CAD\FOOTPATH -BLOCK PAVED - CONCEALED EDGE (M1554).dwg

COORDINATOR B. MORIAS 04.04.24

**G.FERTEKLIS** 04.04.24 DRAWN J. CURSARO 23.02.11 DESIGNED J. CURSARO 23.02.11

STANDARD DETAILS

## FOOTPATH - BLOCK PAVED

60mm BLOCK PAVED FOOTPATH WITH CONCEALED EDGE RESTRAINTS

| CITY OF CHARLES STURT |    |   |
|-----------------------|----|---|
| <sup>знеет</sup>      | of | 1 |
| 21/308815             |    |   |
| DRAWING I             |    | 2 |

M1554