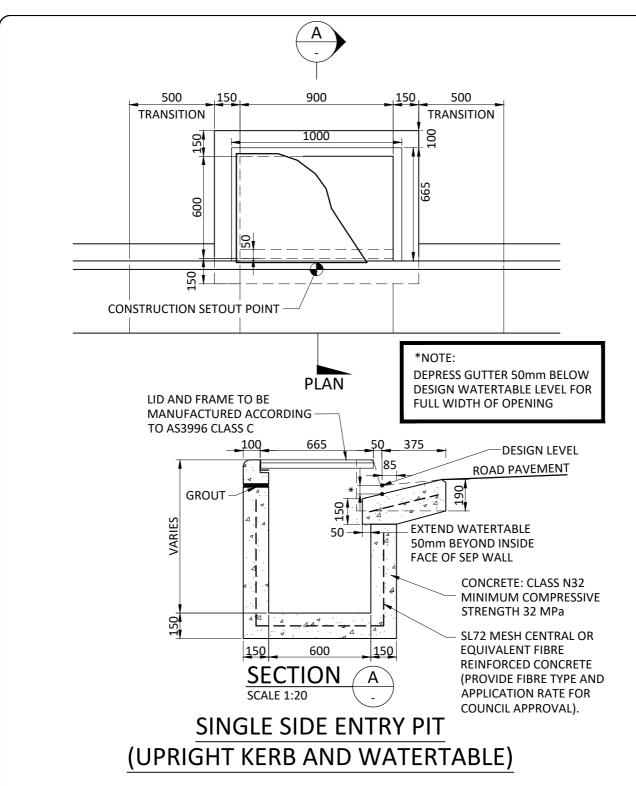

## NOTES:

- 1. LID AND FRAME TO BE STANDARD MANUFACTURE OF TERRA FIRMA C-150 TFC 5400 1000x640 WITH 25mm LINTEL REINFORCEMENT OR SIMILAR APPROVED. REINFORCEMENTS TO BE SL.72 FABRIC UNLESS APPROVED OTHERWISE.
- 2. REFER TO CCS STORMWATER PIT INSTALLATION DETAIL (M1591) FOR MINIMUM EXCAVATION BEDDING AND BACKFILL REQUIREMENTS.
- 3. FIBRE REINFORCED CONCRETE PITS SHALL BE USED FOR PROJECTS WITHIN 2KM OF COASTLINE.

SINGLE SIDE ENTRY PIT

SCALE AS SHOWN

CITY OF CHARLES STURT

SHEET

1 of 1

TRIM No.

12/31022

DRAWING No.

M1191