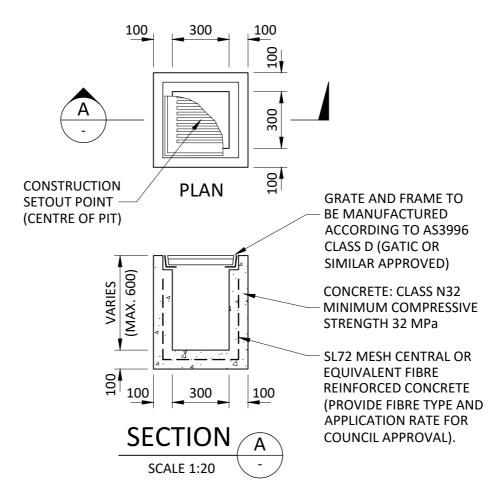

## GRATED INLET PIT (300 x 300)

## NOTES:

- 1. REFER TO CCS STORMWATER PIT INSTALLATION DETAIL (M1591) FOR MINIMUM EXCAVATION BEDDING AND BACKFILL REQUIREMENTS.
- 2. FIBRE REINFORCED CONCRETE PITS SHALL BE USED FOR PROJECTS WITHIN 2KM OF COASTLINE.