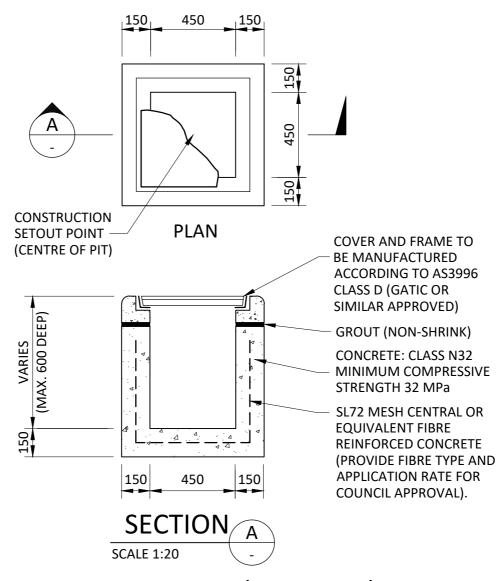

## JUNCTION BOX (450 x 450)

## NOTES:

- 1. REFER TO CCS STORMWATER PIT INSTALLATION DETAIL (M1591) FOR MINIMUM EXCAVATION BEDDING AND BACKFILL REQUIREMENTS.
- 2. FIBRE REINFORCED CONCRETE PITS SHALL BE USED FOR PROJECTS WITHIN 2KM OF COASTLINE.

450 x 450

SCALE AS SHOWN

| CITY OF CHARLES STURT |      |   |
|-----------------------|------|---|
| SHEET                 |      |   |
| 1                     | of   | 1 |
| 12/31070              |      |   |
| DRAWING               | 1263 | D |