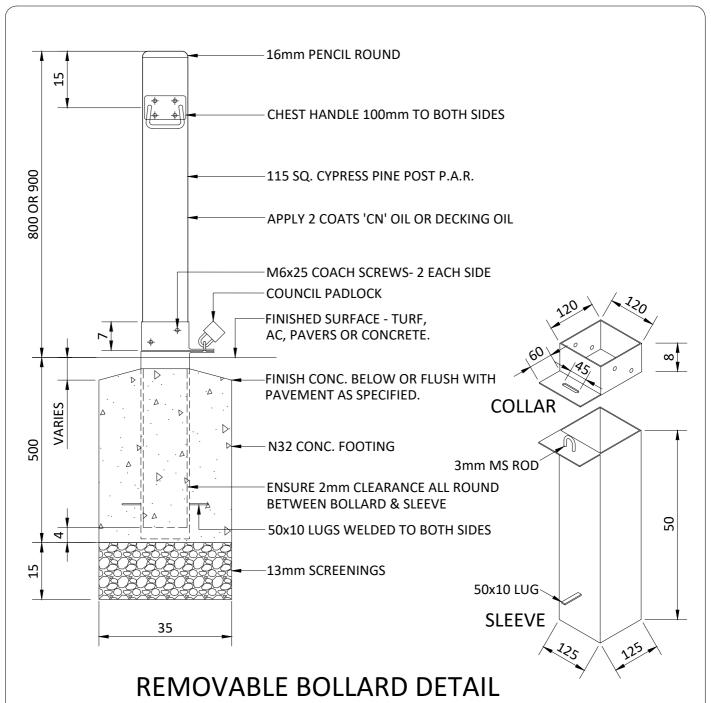

SECTION & ISOMETRIC 1:10

## NOTES:

- TIMBER SHALL BE SEASONED NATIVE CYPRESS PINE PAR.
- TIMBER SHALL BE STRAIGHT & FREE OF KNOTS, SHAKES & TWISTS.
- STEEL SHALL BE GRADE 350 3mm MS PLATE OR FLATS.
- CHECK PLANED TIMBER DIMENSIONS BEFORE FABRICATING COLLAR & SLEEVE.
- COLLAR & SLEEVE SHALL BE HOT DIPPED GALVANISED TO AS.1397
- ALL FASTENERS SHALL BE HOT DIPPED GALVANISED.
- APPLY 2 COATS OF 'CN' (COPPER NAPTHALENE) OIL TO DRY TIMBER SURFACES.