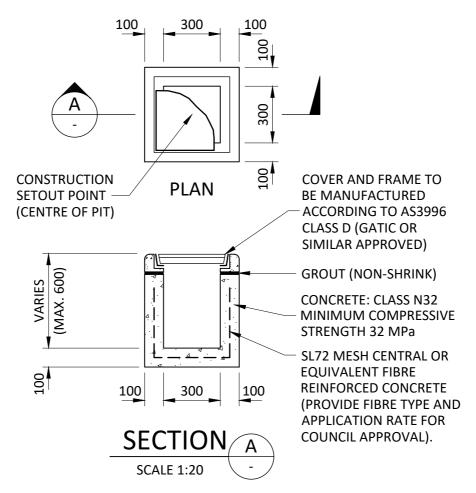

## JUNCTION BOX (300 x 300)

## NOTES:

- 1. REFER TO CCS STORMWATER PIT INSTALLATION DETAIL (M1591) FOR MINIMUM EXCAVATION BEDDING AND BACKFILL REQUIREMENTS.
- 2. FIBRE REINFORCED CONCRETE PITS SHALL BE USED FOR PROJECTS WITHIN 2KM OF COASTLINE.