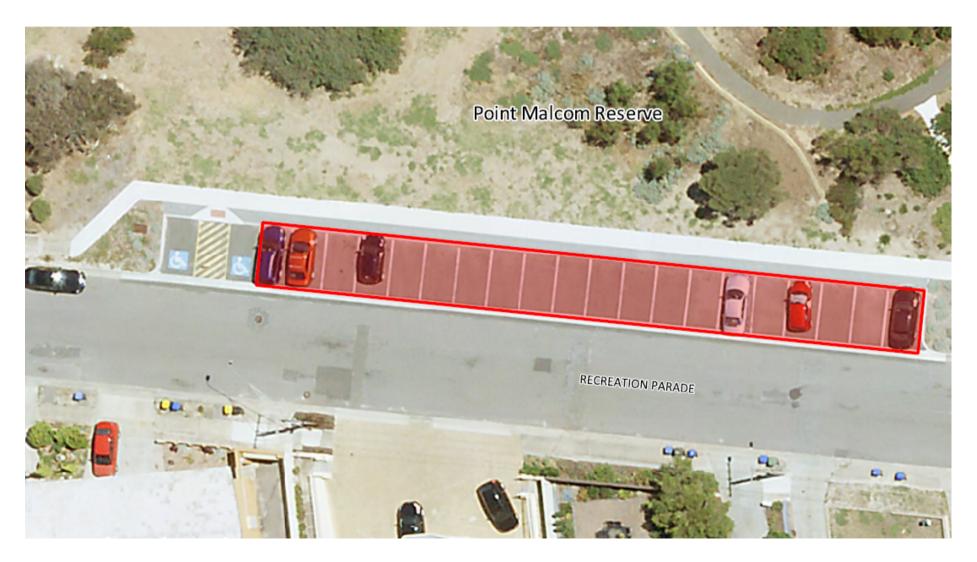

## RECREATION PDE (SOUTH OF PT MAL)

\*Maximum 1 Vendor – Within street car park, except disabled bays and painted walkways.