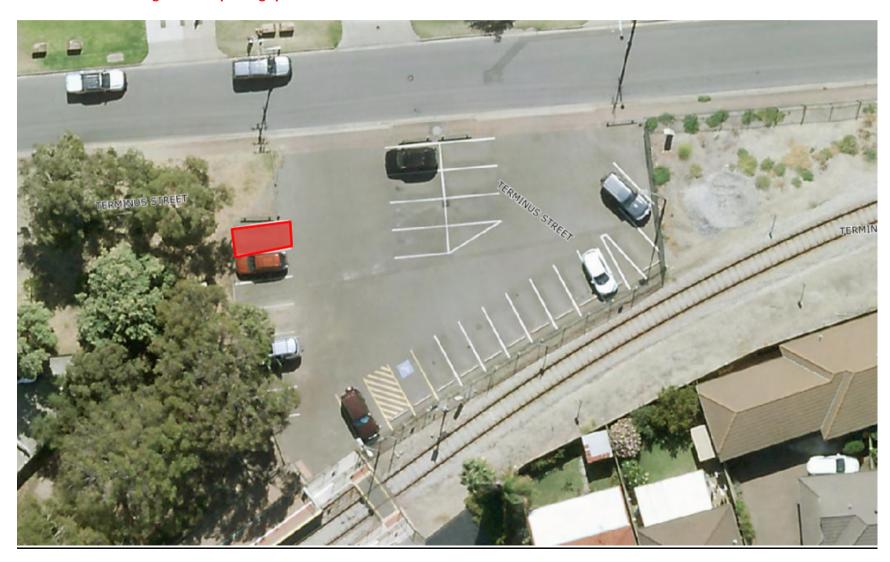

## TERMINUS STREET CAR PARK NEAR ESPLANADE - TRAIN STATION

\* Maximum 1 Vendor – designated car parking space

\* Maximum 1 Vendor - North Side Parking Bay

72 Woodville Road, Woodville, South Australia 5011 PO Box 1, Woodville SA 5011 T: 08 8408 1111 F: 08 8408 1122 charlessturt.sa.gov.au