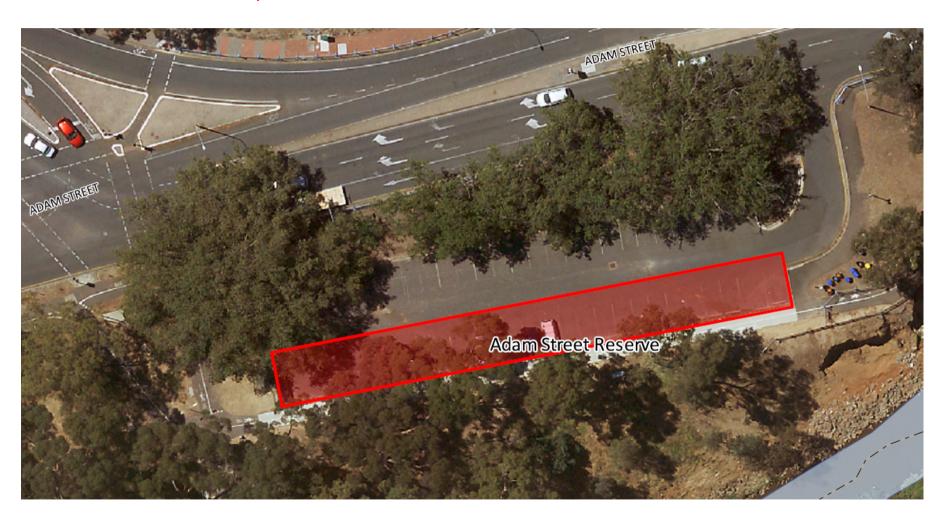

### COLLINS RESERVE - NOT DURING SPORTING EVENTS UNLESS ON INVITATION OF CLUB/EVENT ORGANISER

\*Maximum 1 vendor: All car parking spaces available for use, except disabled bays and painted walkways.