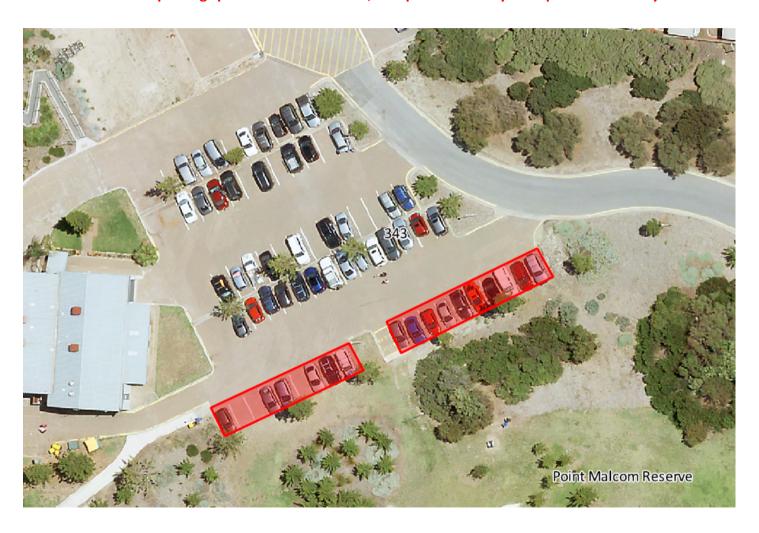

## POINT MALCOLM RESERVE CAR PARK, 343 MILITARY ROAD - NOT DURING SPORTING EVENTS UNLESS ON INVITATION

\*Maximum 1 vendor: North side car parking spaces available for use, except disabled bays and painted walkways.