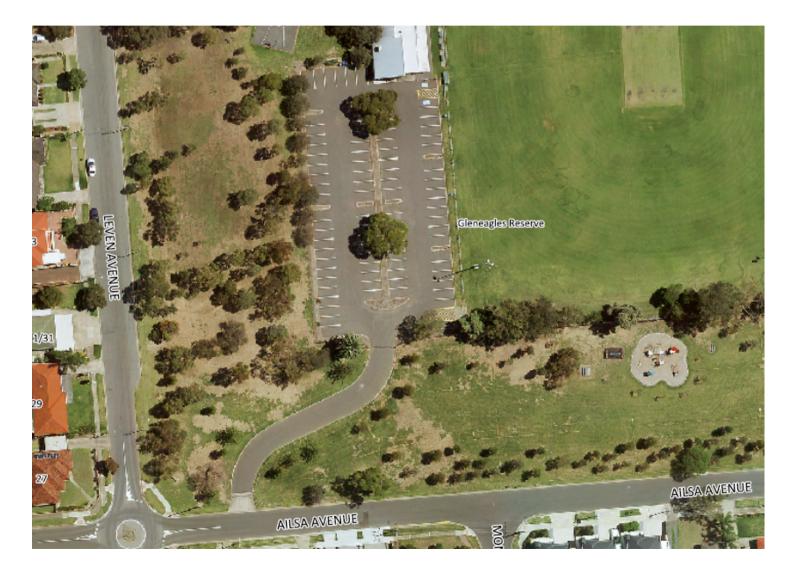

### GLENEAGLES RESERVE AILSA AVENUE - NOT DURING SPORTING EVENTS UNLESS ON INVITATION

\*Maximum 1 vendor: All car parking spaces available for use, except disabled bays and painted walkways.