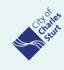

## ADAM STREET RESERVE CAR PARK — NOT PERMITTED DURING CHRISTMAS LIGHTS DISPLAY

\*Maximum 2 Vendors – South Side / Path Side