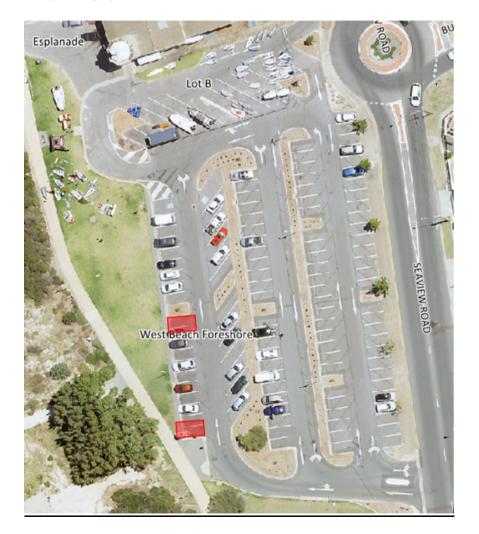

## **WEST BEACH FORESHORE CAR PARK**

\*Maximum 2 Vendors – in designated car parking spaces.