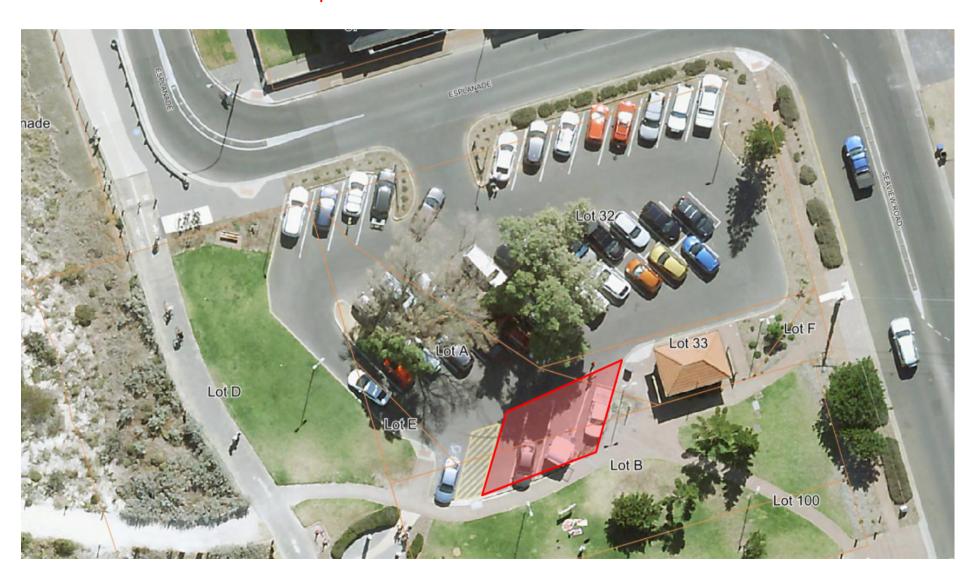

## TERMINUS STREET CAR PARK NEAR ESPLANADE - TRAIN STATION

\* Maximum 1 Vendor – designated car parking space

\* Maximum 1 Vendor - North Side Parking Bay

72 Woodville Road, Woodville, South Australia 5011 PO Box 1, Woodville SA 5011 T: 08 8408 1111 F: 08 8408 1122 charlessturt.sa.gov.au