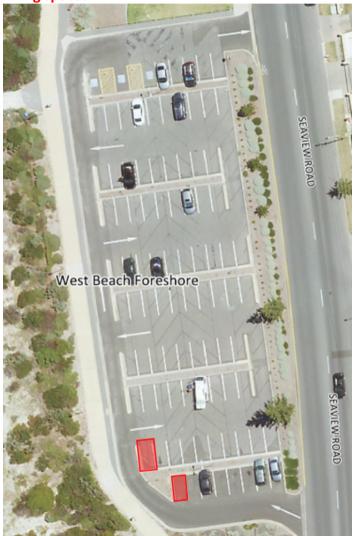

## **WEST BEACH FORESHORE CAR PARK**

\*Maximum 2 Vendors – in designated car parking spaces.