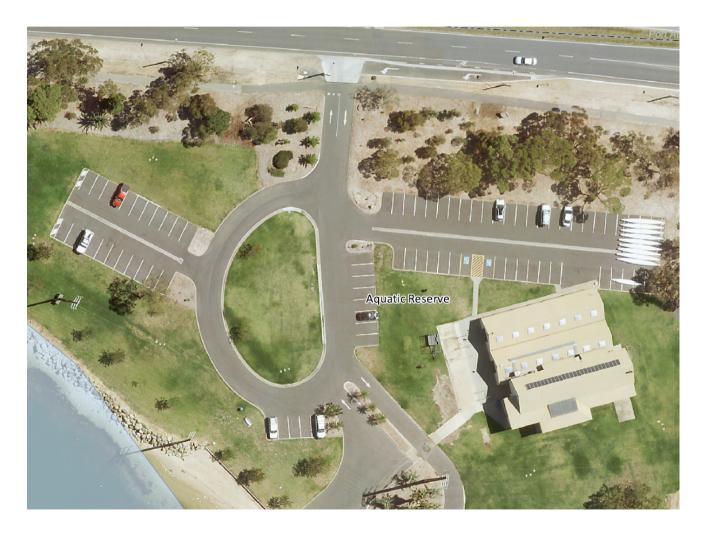

## AQUATIC RESERVE CAR PARK, OLD PORT ROAD — NOT DURING DRAGON BOAT SA EVENTS OR ORGANISED EVENTS

\*Maximum 1 Vendor – All spaces available for use, except disabled bays and painted walkways.