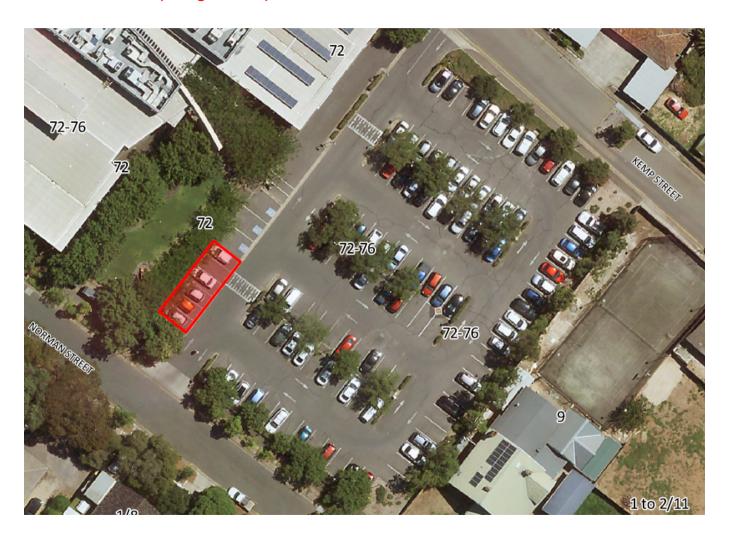

# CIVIC CENTRE, 72 WOODVILLE ROAD WOODVILLE (REAR CAR PARK)

\*Maximum 1 Vendor - 30 Minute zone (near grass area)