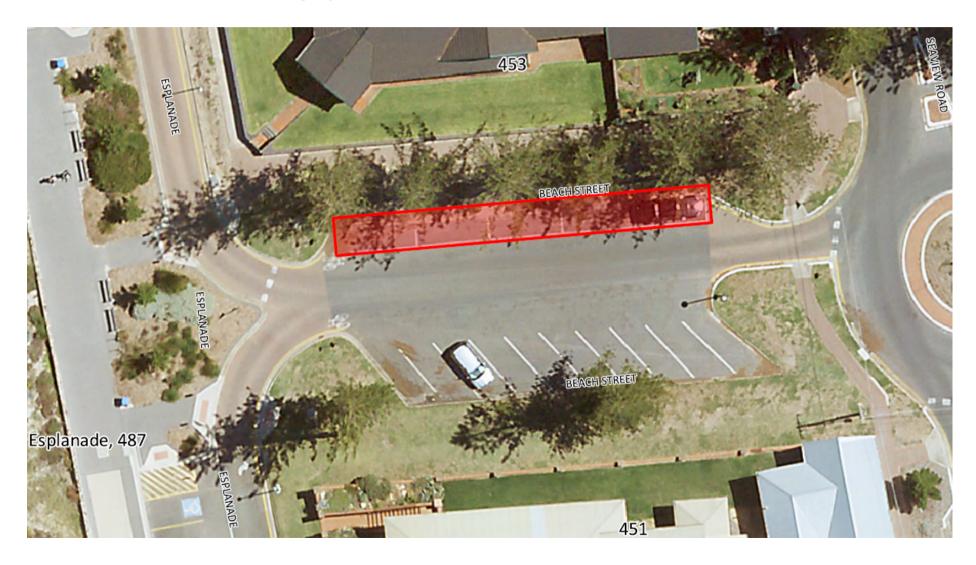

# PRE-APPROVED LOCATIONS FOR MOBILE VENDING

| LOCATION DESCRIPTION                                      | SUBURB             | NUM. | CONDITIONS/GUIDELINES                                                                                                           |
|-----------------------------------------------------------|--------------------|------|---------------------------------------------------------------------------------------------------------------------------------|
| Fawk Reserve, 171B Hanson Road                            | ATHOL PARK         | 1    | Not during Sporting Events unless on invitation of club/event organiser. In designated car parking spaces.                      |
| Terminus Street Car Park near Esplanade                   | GRANGE             | 1    | Train station in designated car parking space.                                                                                  |
| Beach Street near Esplanade in Car Park / 451 Esplanade   | GRANGE             | 1    | North Side Parking Bay.                                                                                                         |
| Henley & Grange Memorial Oval Car Park,                   | HENLEY BEACH       | 1    | Not during Sporting Events unless on invitation of club/event organiser. In designated car parking spaces.                      |
| Ozone Res Car Park corner Esplanade and Seaview Road      | HENLEY BEACH SOUTH | 1    | South side - Within car park.                                                                                                   |
| Adam Street Reserve Car Park                              | HINDMARSH          | 2    | South Side / Path Side.                                                                                                         |
| Collins Reserve                                           | KIDMAN PARK        | 1    | Not during Sporting Events unless on invitation of club/event organiser.                                                        |
| Gleneagles Reserve Ailsa Avenue                           | SEATON             | 1    | Not during Sporting Events unless on invitation of club/event organiser.                                                        |
| Point Malcolm Reserve Car Park, 343 Military Road         | SEMAPHORE PARK     | 1    | Surf Club Existing. Not during Surf club hours or organised Events unless on invitation of on surf club/event organiser invite. |
| Recreation Parade (South of Pt Mal)                       | SEMAPHORE PARK     | 1    | Within street car park.                                                                                                         |
| Inlet Reserve Car Park, Trimmer Parade                    | TENNYSON           | 1    | Within car park                                                                                                                 |
| Towpath Reserve Car Park, Military Road                   | TENNYSON           | 1    | Within car park                                                                                                                 |
| Fort Street / Cable Station Reserve                       | TENNYSON           | 1    | Northern side of the Car Park                                                                                                   |
| Harold & Cynthia Anderson Reserve Car Park Seaview Road   | WEST BEACH         | 2    | Small set up of tables and chairs may be considered.                                                                            |
| West Beach Foreshore Car Park                             | WEST BEACH         | 2    | Small set up of tables and chairs may be considered.                                                                            |
| Aquatic Reserve Car Park, Old Port Road                   | WEST LAKES         | 1    | Not during Dragon Boat SA events or organised events unless on invitation of club/event organiser.                              |
| Civic Centre, 72 Woodville Road Woodville (rear car park) | WOODVILLE          | 1    | 30 Minute zone (near grass area)                                                                                                |