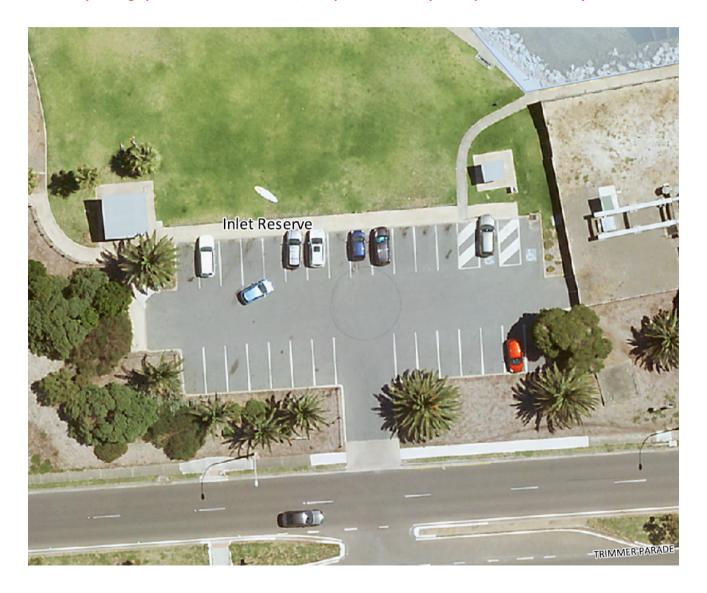

# INLET RESERVE CAR PARK, TRIMMER PARADE

\*Maximum 1 Vendor - All car parking spaces available for use, except disabled bays and painted walkways.