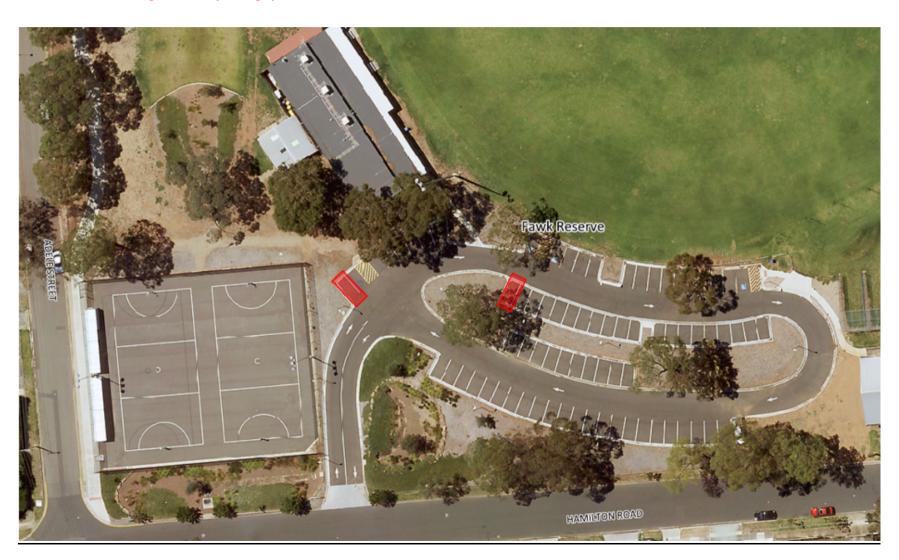

# FAWK RESERVE, 171B HANSON ROAD — NOT DURING SPORTING EVENTS UNLESS ON INVITATION

\*Maximum 1 Vendor - designated car parking spaces