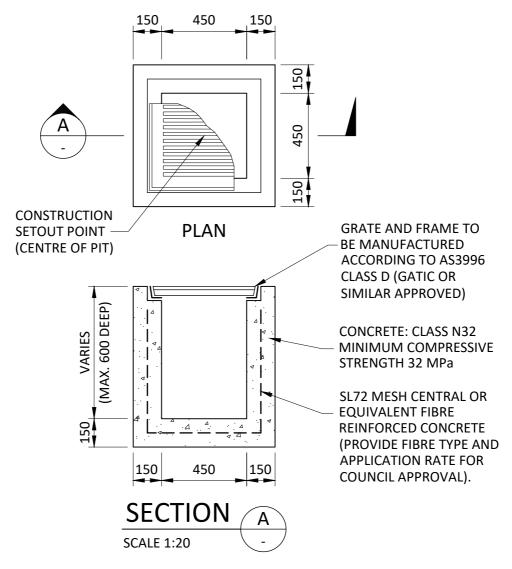

## GRATED INLET PIT (450 x 450)

## NOTES:

- 1. REFER TO CCS STORMWATER PIT INSTALLATION DETAIL (M1591) FOR MINIMUM EXCAVATION BEDDING AND BACKFILL REQUIREMENTS.
- 2. FIBRE REINFORCED CONCRETE PITS SHALL BE USED FOR PROJECTS WITHIN 2KM OF COASTLINE.