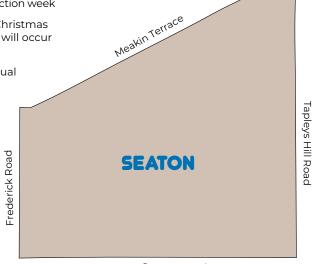

# **COLLECTION CALENDAR SEATON**

**GREEN** FOGO (Food Organics Garden Organics) bin collected every week

- YELLOW recycling bin collection week
- **BLUE** waste to landfill bin collection week
- Public holiday no collection (Christmas Day & Good Friday collections will occur the following day)
- ☐ Public holiday collection as usual

Bins should be placed 30cm apart kerbside by 6am on your collection day.

Remove bins from verge within 24 hours of collections.

YOUR BIN COLLECTION **DAY IS WEDNESDAY** 

Grange Road

| М  | Т  | W  | Т  | F  | S  | S  |
|----|----|----|----|----|----|----|
| 1  | 2  | 3  | 4  | 5  | 6  | 7  |
| 8  | 9  | 10 | 11 | 12 | 13 | 14 |
| 15 | 16 | 17 | 18 | 19 | 20 | 21 |
| 22 | 23 | 24 | 25 | 26 | 27 | 28 |
| 29 | 30 | 31 |    |    |    |    |
|    |    |    |    |    |    |    |