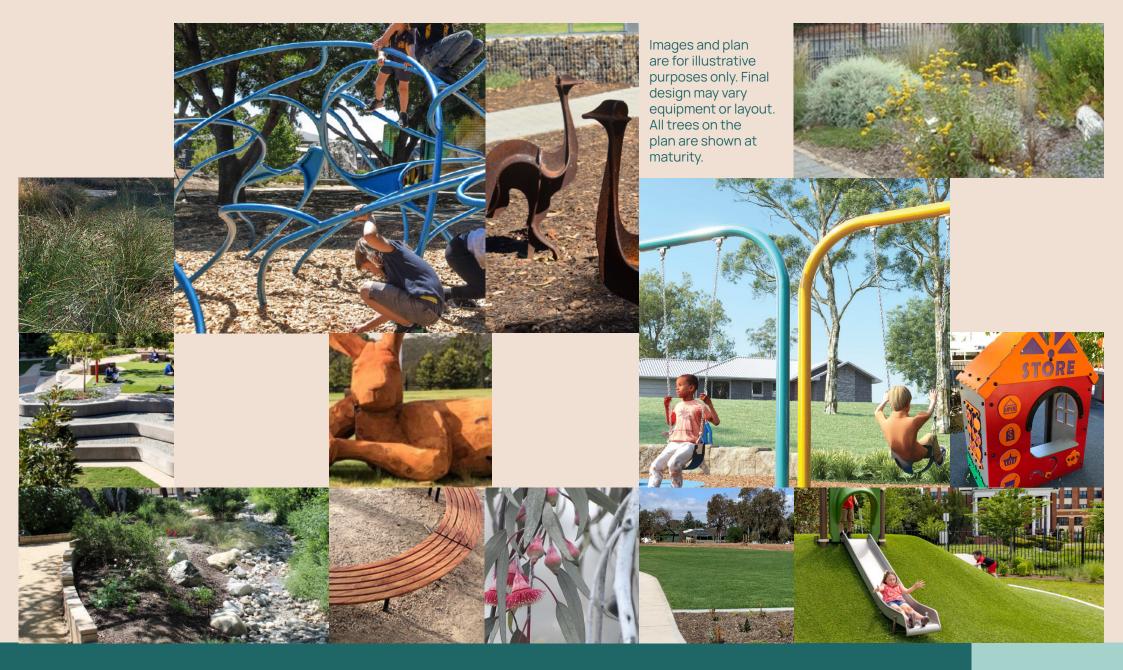

- 1 shelter, picnic table, seating & nearby drink fountain
- 2 playground
- 3 mound with climbing structure, slide, rocks, plants & small amphi-theatre steps
- 4 inclusive play
- 5 seat & rest area within a garden bed of Kaurna influenced local native planting
- 6 'nature walk' & pollination plants
- 7 open lawn space
- 8 entry gate
- 9 path lighting
- River Red Gum sculpture
- area for possible future community garden and little library
- 12 rest area, dog bowl & tap
- 13 bins
- garden edging
- - fencing