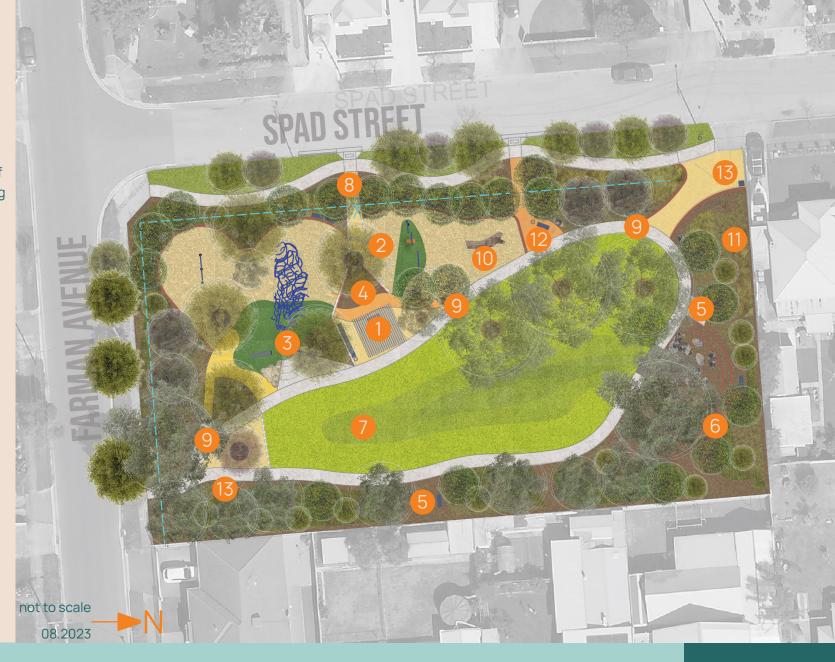

- 1 shelter, picnic table, seating & nearby drink fountain
- 2 playground
- 3 mound with climbing structure, slide, rocks, plants & small amphi-theatre steps
- 4 inclusive play
- 5 seat & rest area within a garden bed of Kaurna influenced local native planting
- 6 'nature walk' & pollination plants
- 7 open lawn space
- 8 entry gate
- 9 path lighting
- River Red Gum sculpture
- area for possible future community garden and little library
- 12 rest area, dog bowl & tap
- 13 bins
- garden edging
- - fencing

site plan

## SPAD STREET RESERVE ALBERT PARK NEW RESERVE - NOTIFICATION PLAN

SPAD STREET RESERVE ALBERT PARK NEW RESERVE - NOTIFICATION PLAN