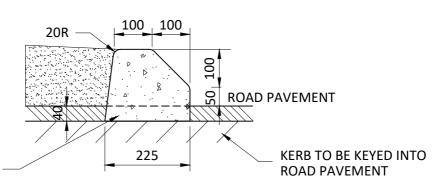

CONCRETE: CLASS N25 MINIMUM COMPRESSIVE STRENGTH 25 MPa WITH 14mm AGGREGATE

## MEDIAN KERB TYPE A (ROAD REHABILITATION)

**SCALE 1:10** 



## MEDIAN KERB TYPE B (RETROFIT)

**SCALE 1:10** 

CONCRETE SHALL BE FIBRE REINFORCED WITH: SIKAFIBER NOVOMESH -950
APPLICATION RATE 4.6kg/m3 (OR SIMILAR APPROVED)



DRAWING FILE LOCATION

T:\AUTOCAD BLOCKS\CURRENT CCS DETAILS\CAD\MEDIAN KERB TYPE A AND TYPE B (M1269).dwg

COORDINATOR DESIGN B. MORIAS 24.11.23 EDITED
G. FERTEKLIS
24.11.23
DRAWN
MY.W
13.02.12
DESIGNED
MY.W
13.02.12

STANDARD DETAIL

MEDIAN KERB
TYPE A AND TYPE B

SCALE AS SHOWN

| CITY   | OF CHARLES S | STURT |
|--------|--------------|-------|
| SHEET  |              |       |
| 1      | of           | 1     |
| TRIM N | î2/3119      | 3     |
| DRAWI  | M1269        |       |