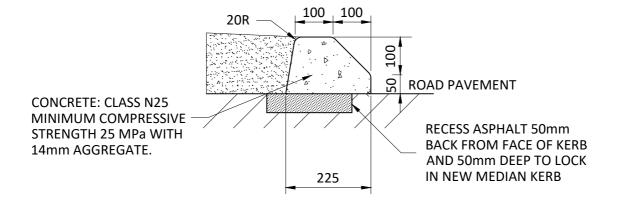

CONCRETE: CLASS N25 MINIMUM COMPRESSIVE STRENGTH 25 MPa WITH 14mm AGGREGATE

## MEDIAN KERB TYPE B (RETROFIT)

**SCALE 1:10** 

CONCRETE SHALL BE FIBRE REINFORCED WITH: SIKAFIBER NOVOMESH -950
APPLICATION RATE 4.6kg/m3 (OR SIMILAR APPROVED)

DRAWING FILE LOCATION

T:\AUTOCAD BLOCKS\CURRENT CCS DETAILS\CAD\MEDIAN KERB TYPE A AND TYPE B (M1269).dwg